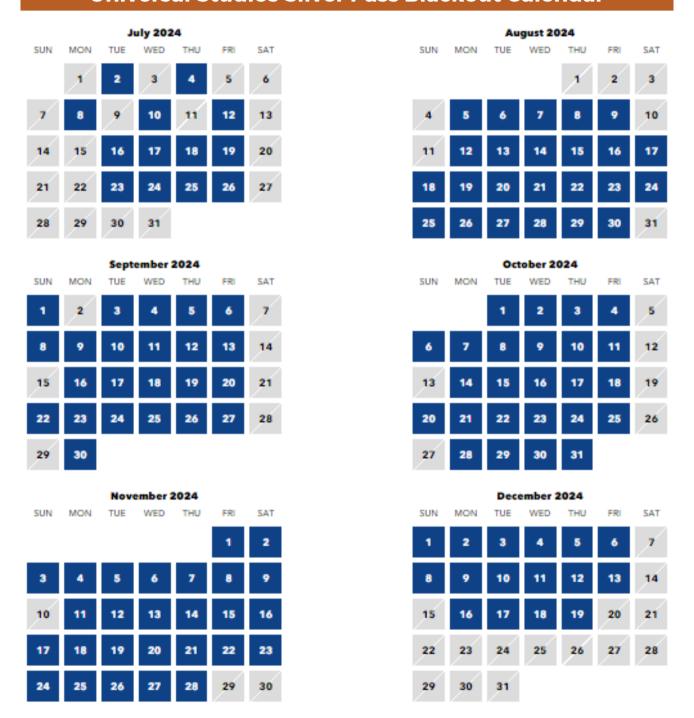

### **Universal Studios- Hollywood CA**

| Ticket Type | Description                                                                                                                               | Price                                                                                       |
|-------------|-------------------------------------------------------------------------------------------------------------------------------------------|---------------------------------------------------------------------------------------------|
| 1-Day       | General Admission 1 General Admission 2 General Admission 3 General Admission 4 General Admission 5 See Calendar for Day Specific Pricing | \$99.00 3yrs+ (Age)<br>\$107.00 3yrs+<br>\$112.00 3yrs+<br>\$117.00 3yrs+<br>\$122.50 3yrs+ |
| Silver Pass | 12- Month Pass Black out dates apply- See calandar                                                                                        | <b>\$189.00</b> 3yrs+                                                                       |

### **Universal Studios 1-Day Ticket Pricing Calendar**

### **Universal Studios Silver Pass Blackout Calendar**

|             | Disney World          |                                     |
|-------------|-----------------------|-------------------------------------|
| Ticket Type | Description           | <b>Price</b><br>Adult 10+/Child 3-9 |
| 1-Day       | Base (1 park per day) | \$140.75/\$135.25                   |
| Seasonal**  | Hopper                | \$217.00/\$211.50                   |
|             | Hopper +              | \$238.75/\$233.50                   |
| 1-Day       | Base (1 park per day) | \$179.00/\$173.50                   |
| ,           | Hopper                | \$260.75/\$255.25                   |
|             | Hopper +              | \$282.50/\$277.00                   |
| 2-Day       | Base (1 park per day) | \$265.00/\$255.25                   |
| ,           | Base +                | \$341.25/\$331.50                   |
|             | Hopper                | \$346.75/\$337.00                   |
|             | Hopper +              | \$368.50/\$358.75                   |
| 3-Day       | Base (1 park per day) | \$354.75/\$341.00                   |
| ,           | Base +                | \$424.00/\$410.25                   |
|             | Hopper                | \$429.00/\$415.25                   |
|             | Hopper +              | \$448.75/\$435.00                   |
| 4-Day       | Base (1 park per day) | \$454.75/\$437.00                   |
|             | Base +                | \$525.00/\$507.00                   |
|             | Hopper                | \$540.00/\$522.00                   |
|             | Hopper +              | \$559.00/\$541.00                   |
| 5-Day       | Base (1 park per day) | \$502.25/\$483.50                   |
| ,           | Base +                | \$572.00/553.00                     |
|             | Hopper                | \$587.00/\$568.00                   |
|             | Hopper +              | \$607.00/\$588.00                   |