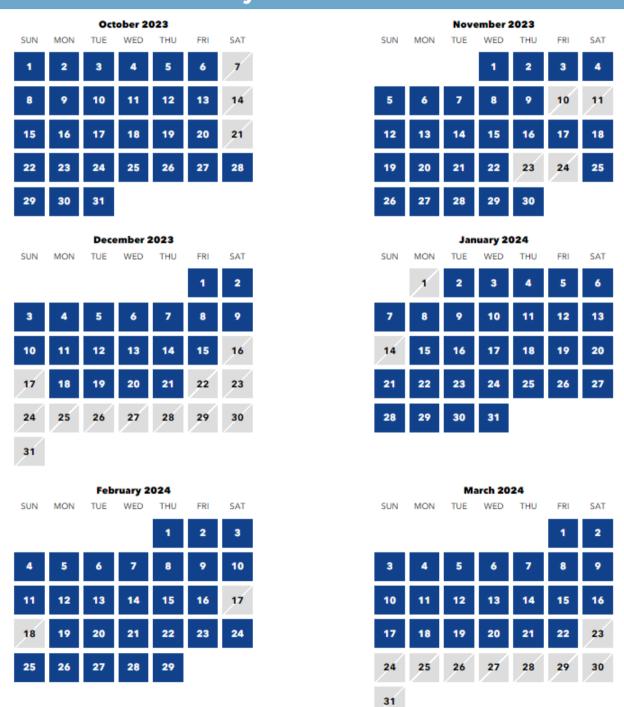

| Universal Studios- Hollywood CA |                                                                                                                                                                   |          |
|---------------------------------|-------------------------------------------------------------------------------------------------------------------------------------------------------------------|----------|
| Ticket Type                     | Description                                                                                                                                                       | Price    |
| <b>1-Day</b> Expires 12/23/23   | Single Day Admission Blackout Dates: June 23-24, June 30-July 4, July 7-9, July 14-16, July 21-23, July 28-30, Aug 4-6, Aug 11-13, Sept 3, Nov 11, Nov 24-25 2023 | \$112.00 |
| Silver Pass**                   | 12-Month Pass Blackout Dates: See Calendar                                                                                                                        | \$189.00 |

<sup>\*\*</sup>Valid for 12 months from selected first visit date. First visit must occur by 09/30/2024. Blackout dates apply on return visits. Parking not included. Pass cannot be used for Halloween Horror Nights. Guest Name must be entered on E-Ticket, no generic names accepted

### **Universal Hollywood Black Out Calendar**