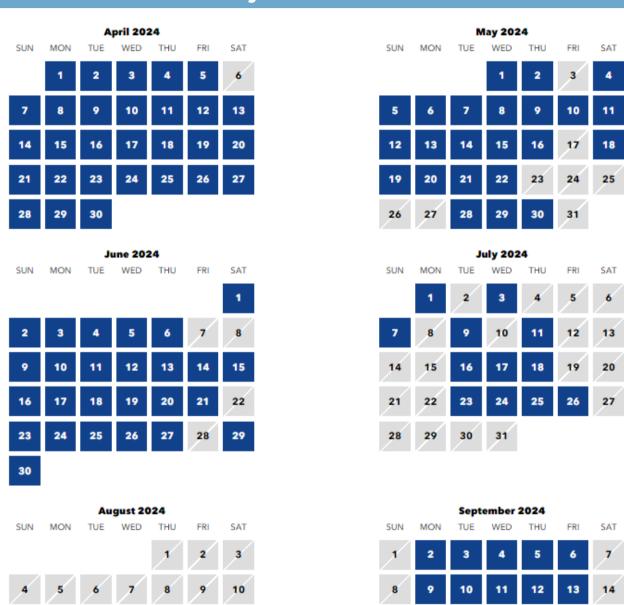

| Universal Studios- Hollywood CA |                                                                                                                                                                   |          |
|---------------------------------|-------------------------------------------------------------------------------------------------------------------------------------------------------------------|----------|
| Ticket Type                     | Description                                                                                                                                                       | Price    |
| <b>1-Day</b> Expires 12/23/23   | Single Day Admission Blackout Dates: June 23-24, June 30-July 4, July 7-9, July 14-16, July 21-23, July 28-30, Aug 4-6, Aug 11-13, Sept 3, Nov 11, Nov 24-25 2023 | \$112.00 |
| Silver Pass**                   | 12-Month Pass Blackout Dates: See Calendar                                                                                                                        | \$189.00 |

<sup>\*\*</sup>Valid for 12 months from selected first visit date. First visit must occur by 09/30/2024. Blackout dates apply on return visits. Parking not included. Pass cannot be used for Halloween Horror Nights. Guest Name must be entered on E-Ticket, no generic names accepted

### **Universal Hollywood Black Out Calendar**

Page 13