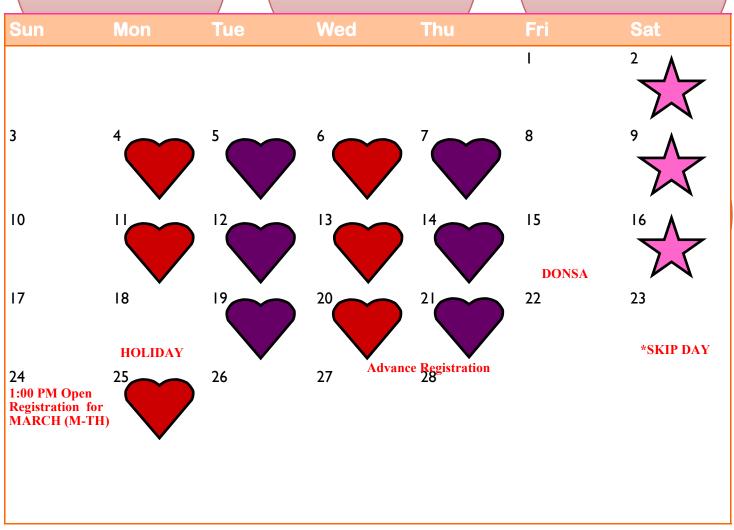

### JOINT BASE LEWIS-MCCHORD AQUATICS

# **MARCH 2019**

#### Youth Swim Lesson Calendar

Monday/Wednesday Class Days Times: 1730–1910

\* No class Sept. 3rd.

Tuesday/Thursday Class Days.

Times: 1615-1755

Saturday Class Days Jan 26– March 9 \*No Class Feb. 23 Times: 0830-1010

Saturday Class Days Mar 23– Apr 27

Kimbro Pool (McVeigh Gym) BLDG 2161 Liggett Avenue

Phone: 253-967-5026
Visit
www.jblmmwr.com
and select the
Recreation WebTrac
to create an account
and register for youth
swim lessons!

| Sun                                                          | Mon | Tue | Wed         | Thu                  | Fri | Sat                     |
|--------------------------------------------------------------|-----|-----|-------------|----------------------|-----|-------------------------|
|                                                              |     |     |             |                      | I   | 2                       |
| 3                                                            | 4   | 5   | 6           | 7                    | 8   | 9 Advanced Registration |
| 10<br>1:00 PM Open<br>Registration for<br>MAR - APR<br>(SAT) |     | 12  | 13          | 14                   | 15  | 16                      |
| 17                                                           | 18  | 19  | 20 Advanced | 21 A Registration    | 22  | 23                      |
| 1:00 PM Open<br>Registration for<br>APRIL (M-TH)             | 25  | 26  | 27          | d Registration<br>28 | 29  | 30                      |

Advanced registration is offered to children currently enrolled in swim lessons. Weekdays: JAN-MAR, APR-JUN, JUL-SEP, OCT-DEC. Saturdays: JAN-JUN, JUL-DEC. Open registration begins at 1:00 PM via the Recreation WebTrac that can be found at www.jblmmwr.com.