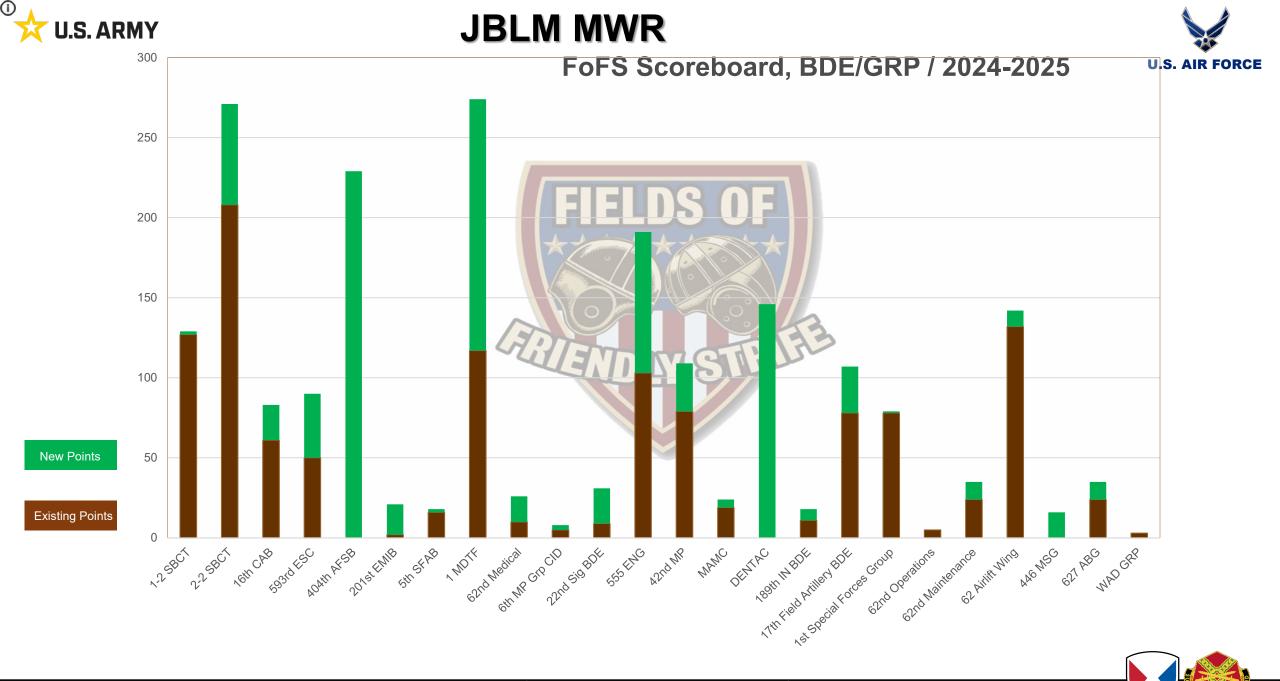

## **FoFS Scoreboard & Upcoming Events**

JBLMmwr 🌐 🗗 🗿 🎔

| Leaderboard | BDE/GRP                | BTN/SQD                 |
|-------------|------------------------|-------------------------|
| First       | 1 MDTF                 | 5-20 IN BN              |
| Second      | 2-2 SBCT               | 4-23 IN BN              |
| Third       | 404 <sup>th</sup> AFSB | 864 <sup>th</sup> EN BN |