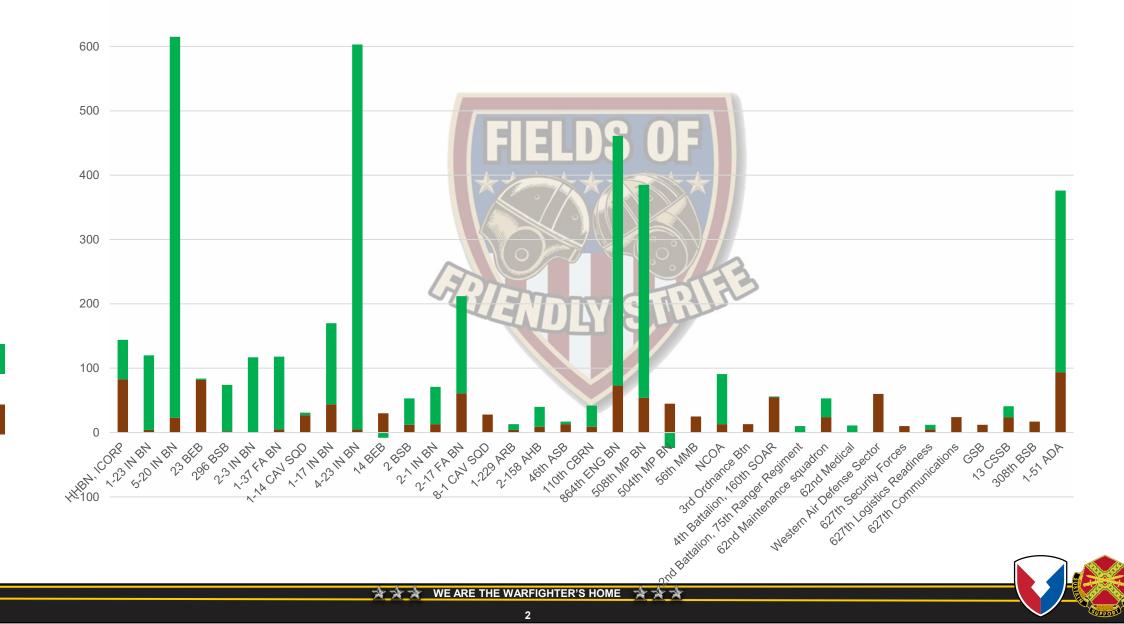

## **FoFS Scoreboard & Upcoming Events**

JBLMmwr 🌐 🗗 🗿 🎔

| Leaderboard | BDE/GRP                | BTN/SQD                 |
|-------------|------------------------|-------------------------|
| First       | 1 MDTF                 | 5-20 IN BN              |
| Second      | 2-2 SBCT               | 4-23 IN BN              |
| Third       | 404 <sup>th</sup> AFSB | 864 <sup>th</sup> EN BN |