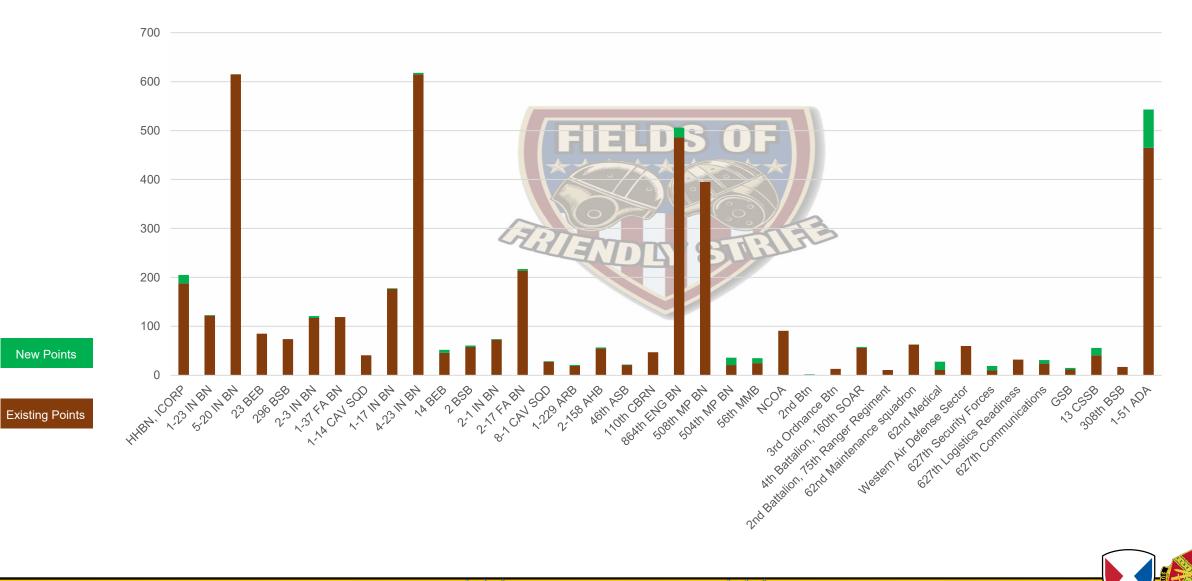

## **JBLM MWR** FoFS Scoreboard, BN/SQD / 2024-2025

#### **FoFS Scoreboard & Upcoming Events**

| Leaderboard | BDE/GRP                | BTN/SQD    |
|-------------|------------------------|------------|
| First       | 1 MDTF                 | 4-23 IN BN |
| Second      | 404 <sup>th</sup> AFSB | 5-20 IN BN |
| Third       | 2-2 SBCT               | 1-51 ADA   |