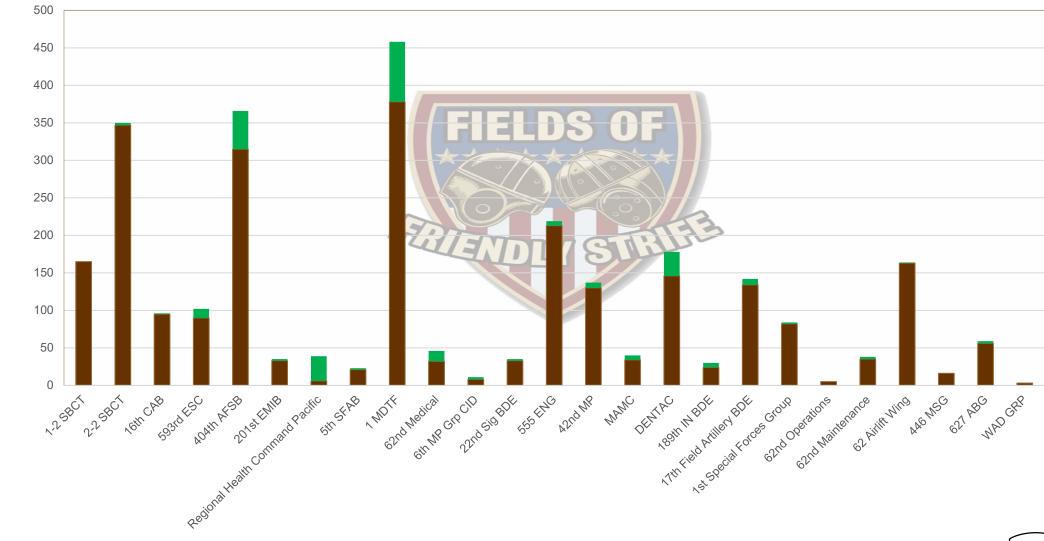

## **JBLM MWR** FoFS Scoreboard, BDE/GRP / 2024-2025

#### **FoFS Scoreboard & Upcoming Events**

| Leaderboard | BDE/GRP                | BTN/SQD    |
|-------------|------------------------|------------|
| First       | 1 MDTF                 | 4-23 IN BN |
| Second      | 404 <sup>th</sup> AFSB | 5-20 IN BN |
| Third       | 2-2 SBCT               | 1-51 ADA   |