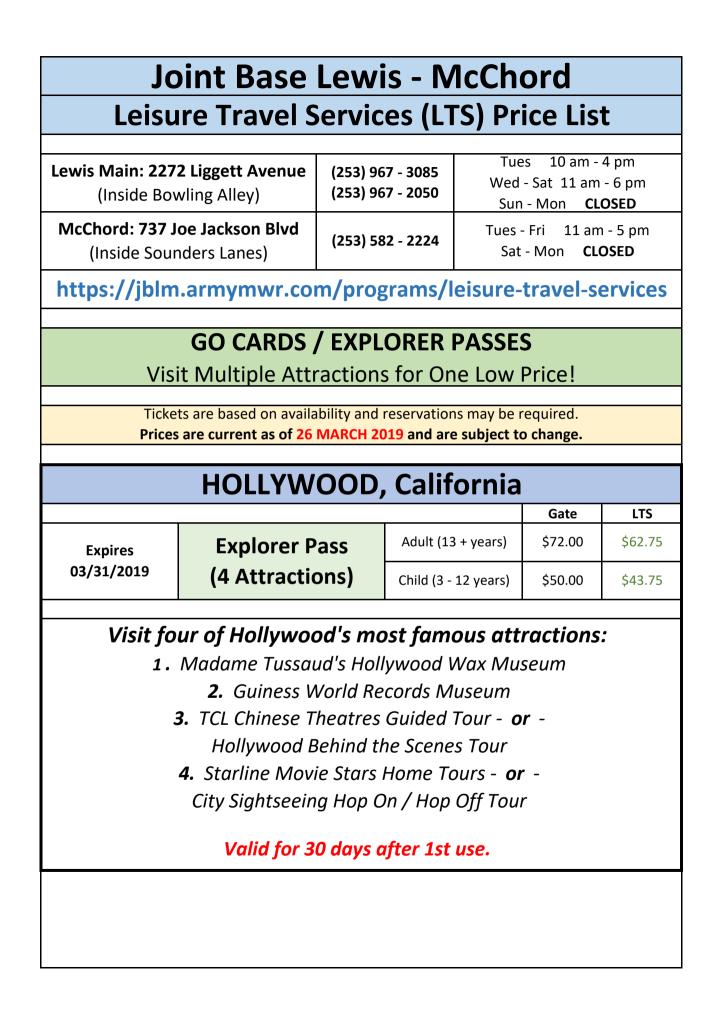

#### **Joint Base Lewis - McChord** Leisure Travel Services (LTS) Price List - California Tues 10 am - 4 pm Lewis Main: 2272 Liggett Avenue (253) 967 - 3085 Wed - Sat 11am - 6pm (253) 967 - 2050 (Inside Bowling Alley) Sun - Mon CLOSED McChord: 737 Joe Jackson Blvd. Tues - Fri 11am - 5pm (253) 582 - 2224 (Inside Sounders Lanes) Sat - Mon **CLOSED** https://jblm.armymwr.com/programs/leisure-travel-services Tickets are based on availability and reservations may be required. Prices are current as of 26 MARCH 2019 and are subject to change. **Disneyland Military Salute 2019** \*Valid January 1 - December 19, 2019\* BLACKOUT DATES: April 14 - 22, 2019 2019 Military Salute 3 Day Hopper (3+ years) \$175.00 Expires 12/19/2019 2019 Military Salute 4 Day Hopper (3+ years) \$194.00