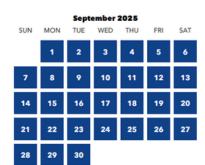

#### SEPTEMBER 2025

| SUN | MON | TUE | THU | WED | FRI | SAT |
|-----|-----|-----|-----|-----|-----|-----|
|     | 1   | 2   | 3   | 4   | 5   | 6   |
| 7   | 8   | 9   | 10  | 11  | 12  | 13  |
| 14  | 15  | 16  | 17  | 18  | 19  | 20  |
| 21  | 22  | 23  | 24  | 25  | 26  | 27  |
| 28  | 29  | 30  |     |     |     |     |