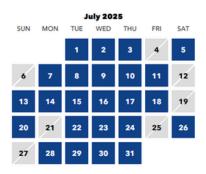

### **Universal Studios 1-Day Ticket Pricing Calendar**

#### JULY 2025

| SUN | MON | TUE | THU | WED | FRI | SAT |
|-----|-----|-----|-----|-----|-----|-----|
|     |     | 1   | 2   | 3   | 4   | 5   |
| 6   | 7   | 8   | 9   | 10  | 11  | 12  |
| 13  | 14  | 15  | 16  | 17  | 18  | 19  |
| 20  | 21  | 22  | 23  | 24  | 25  | 26  |
| 27  | 28  | 29  | 30  | 31  |     |     |