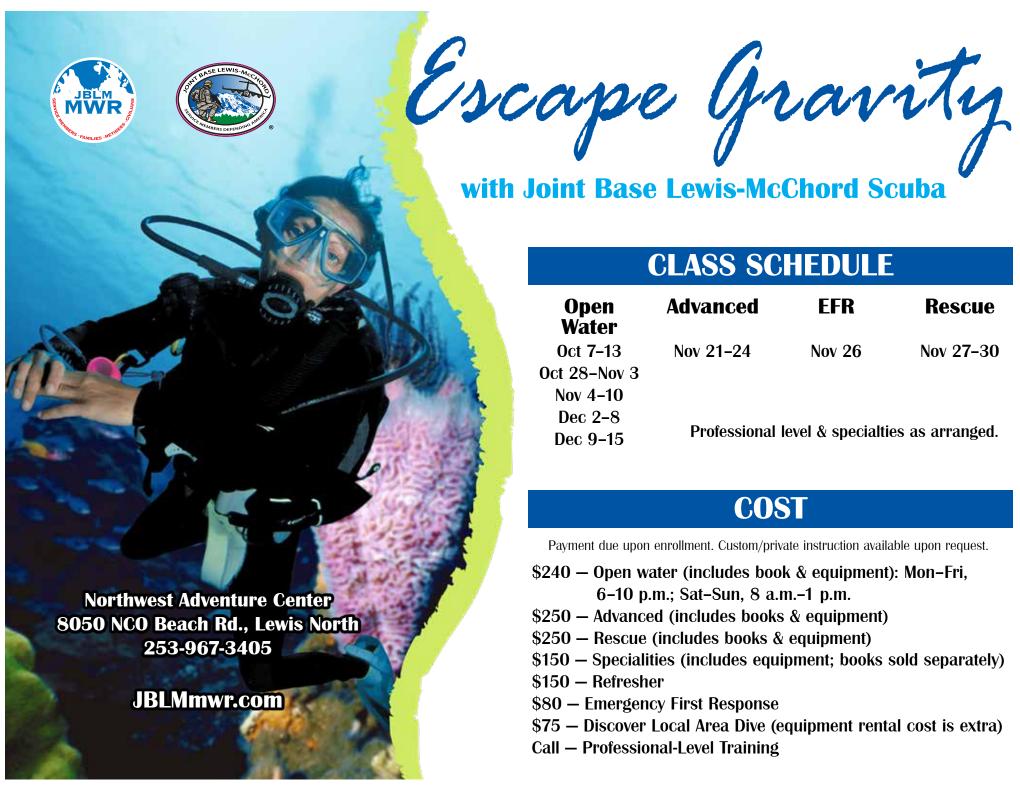

## with Joint Base Lewis-McChord Scuba

| CLASS SCHEDULE                  |                |                  |                 |
|---------------------------------|----------------|------------------|-----------------|
| Open<br>Water                   | Advanced       | EFR              | Rescue          |
| Oct 7-13<br>Oct 28-Nov 3        | Nov 21-24      | Nov 26           | Nov 27-30       |
| Nov 4-10<br>Dec 2-8<br>Dec 9-15 | Professional I | evel & specialti | es as arranged. |

## COST

Payment due upon enrollment. Custom/private instruction available upon request.

\$240 — Open water (includes book & equipment): Mon-Fri, 6-10 p.m.; Sat-Sun, 8 a.m.-1 p.m.

\$250 – Advanced (includes books & equipment)

\$250 — Rescue (includes books & equipment)

\$150 — Specialities (includes equipment; books sold separately)

\$150 — Refresher

\$80 — Emergency First Response

\$75 – Discover Local Area Dive (equipment rental cost is extra)

Call — Professional-Level Training