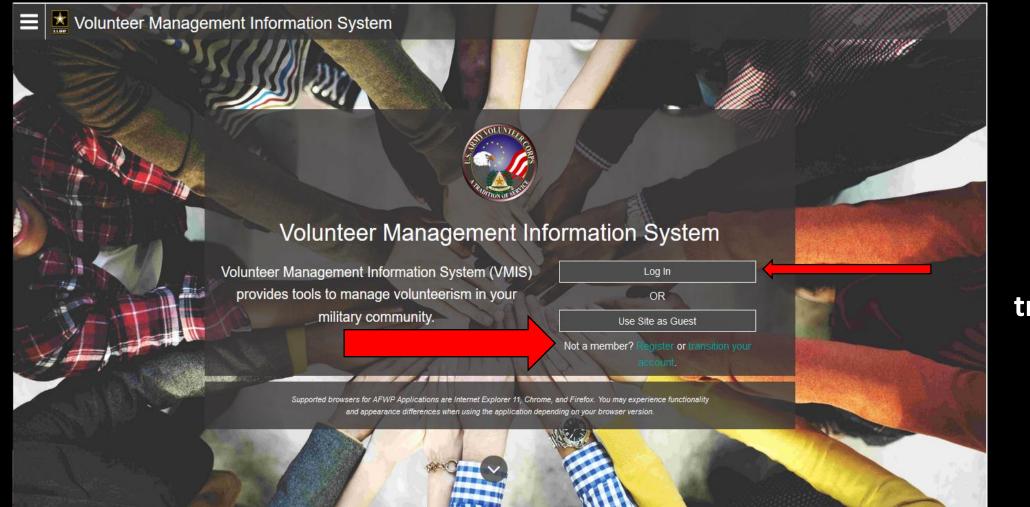

O 🛱 🔚 🤮 🎉 🖊 💀 💁 😰 🌍

NEW VOLUNTEERS: Register an account EXISTING VOLUNTEERS: If you had a legacy VMIS account, transition your account to the new system

If you already transitioned your account – Log In