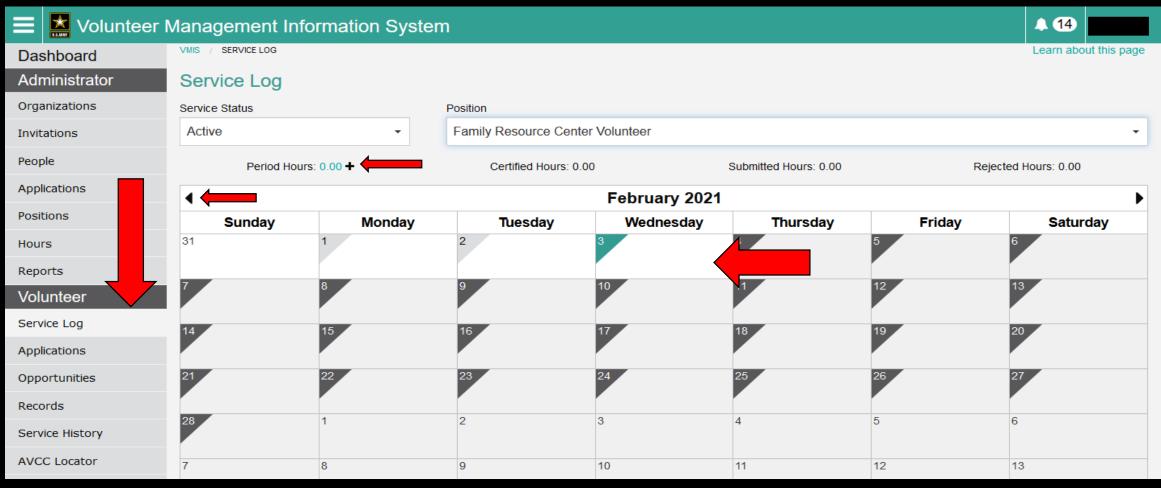

#### GO TO THE SERVICE LOG TO RECORD VOLUNTER HOURS

Hours may be recorded within the current fiscal year.

- Record daily hours by clicking the date and entering your hours.
- If you miss the deadline for current hours, click the arrow for the previous month(s) and then click the (+) next to Period Hours to record past hours.

#### **RECORD DAILY VOLUNTEER HOURS**