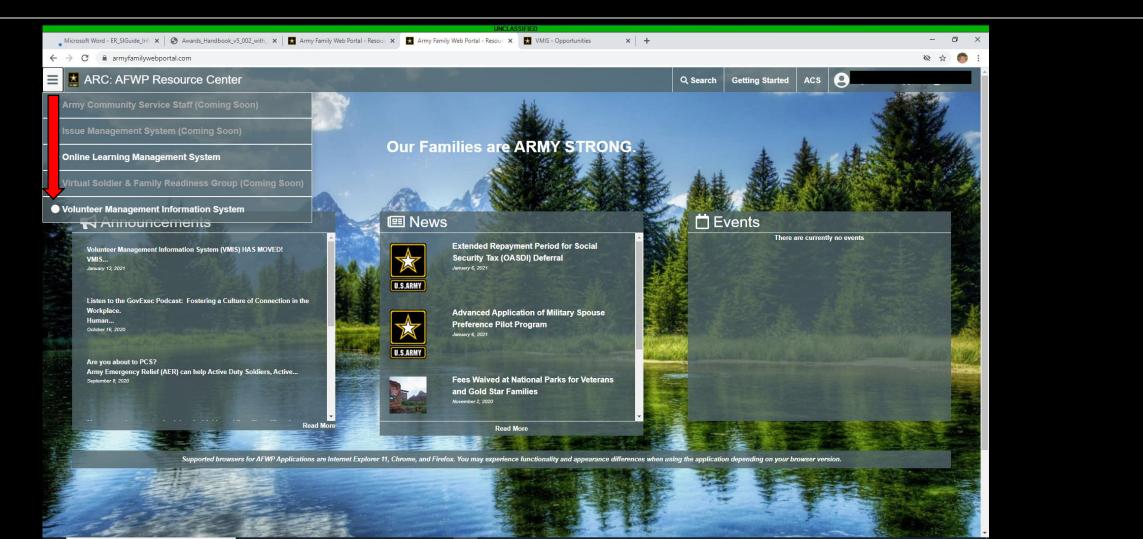

### Go to: armyfamilywebportal.com

Click on the menu in the top left corner and select Volunteer Management Information System (VMIS) Or to go directly to the VMIS Log-in at: vmis.armyfamilywebportal.com