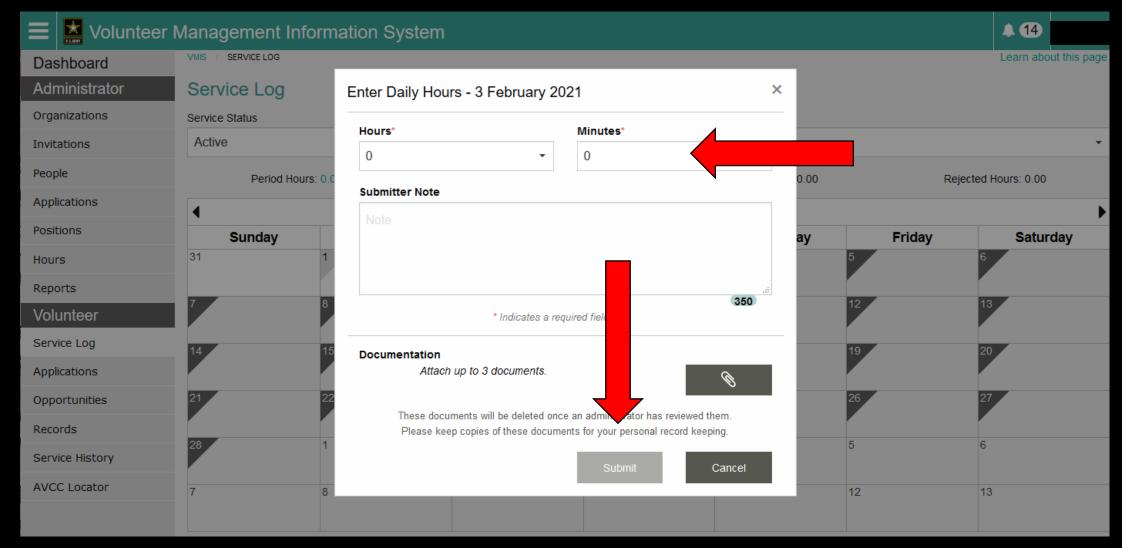

#### GO TO THE SERVICE LOG TO RECORD VOLUNTER HOURS

Hours may be recorded within the current fiscal year.

- Record daily hours by clicking the date and entering your hours.
- If you miss the deadline for current hours, click the arrow for the previous month(s) and then click the (+) next to Period Hours to record past hours.

#### **RECORD DAILY VOLUNTEER HOURS**