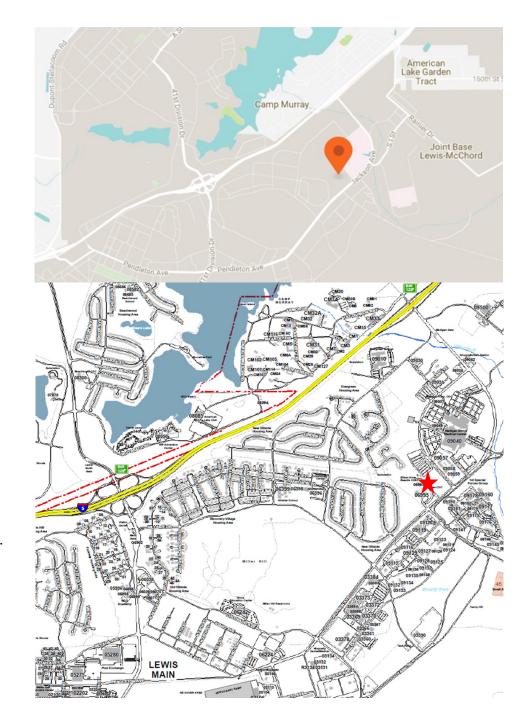

6993 Jackson Ave JBLM-Lewis Main (253) 968-7924

## From the Madigan Gate (I-5, Exit 122):

Continue to drive down Jackson Ave through three traffic lights. Turn right at the fourth traffic light (Transmission Line Road). Turn right into the Madigan Child Development Center lot. Continue through the lot, turn left at the stop sign. Follow this road until you see CARES on the left hand side.

## From the Lewis Main Gate (I-5, Exit 120):

Turn left at the first light onto Colorado Avenue.
Turn left at the next traffic light onto Jackson Avenue.
Turn left at the second traffic light onto Transmission Line Road.
Turn right into the Madigan Child Development Center lot.
Continue thru the lot, turn left at the stop sign.
Follow this road until you see CARES on the left hand side.

\*Recommend using Google Maps