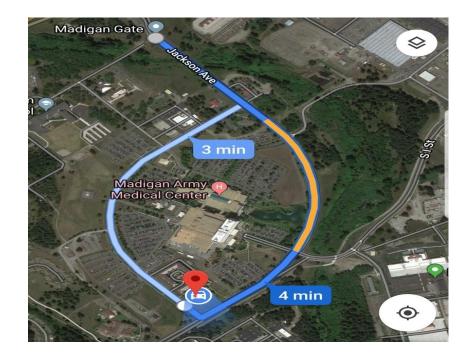

## From the Madigan Gate (I-5, Exit 122):

Continue to drive down Jackson Ave through three traffic lights. Turn right onto Gardner Loop, first road after 3<sup>rd</sup> stop light. SFAC is located in first building on the right.

**NOTE:** Parking is limited close to the building. Full parking lot located on Gardner Loop, first left.