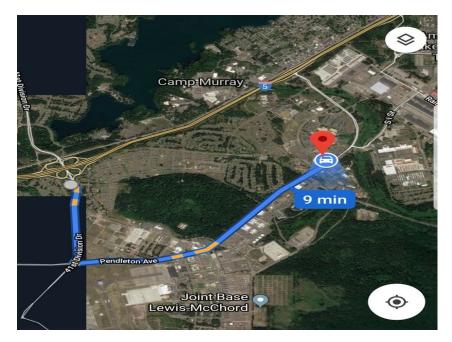

## From the Lewis Main Gate (I-5, Exit 120):

Turn left at the 3rd light onto Pendelton Avenue. Continue through 5 traffic lights to Gardner Loop. Turn left onto Gardner Loop. SFAC located in first building on the right.

**NOTE:** Parking is limited close to the building. Full parking lot located on Gardner Loop, first left.

\*Recommend using Google Maps