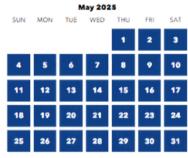

#### **Universal Studios- Hollywood CA**

| Oniversal Stadios Honywood CA |                                                                                                                                           |                                                                                             |  |  |  |
|-------------------------------|-------------------------------------------------------------------------------------------------------------------------------------------|---------------------------------------------------------------------------------------------|--|--|--|
| Ticket Type                   | Description                                                                                                                               | Price                                                                                       |  |  |  |
| 1-Day                         | General Admission 1 General Admission 2 General Admission 3 General Admission 4 General Admission 5 See Calendar for Day Specific Pricing | \$99.00 3yrs+ (Age)<br>\$107.00 3yrs+<br>\$112.00 3yrs+<br>\$117.00 3yrs+<br>\$122.50 3yrs+ |  |  |  |
| Silver Pass                   | 12- Month Pass Black out dates apply- See calandar Valid for 12 months from selected first visit date.                                    | <b>\$189.00</b> 3yrs+                                                                       |  |  |  |

#### **Universal Studios 1-Day Ticket Pricing Calendar**

#### MAY 2025

| SUN | MON | TUE | WED | THU | FRI | SAT |
|-----|-----|-----|-----|-----|-----|-----|
|     |     |     |     | 1   | 2   | 3   |
| 4   | 5   | 6   | 7   | 8   | 9   | 10  |
| 11  | 12  | 13  | 14  | 15  | 16  | 17  |
| 18  | 19  | 20  | 21  | 22  | 23  | 24  |
| 25  | 26  | 27  | 28  | 29  | 30  | 31  |