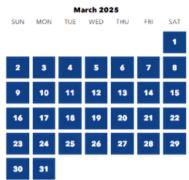

#### **Universal Studios- Hollywood CA**

| Oniversal Stadios Honywood CA |                                                                                                                                           |                                                                                             |  |  |  |
|-------------------------------|-------------------------------------------------------------------------------------------------------------------------------------------|---------------------------------------------------------------------------------------------|--|--|--|
| Ticket Type                   | Description                                                                                                                               | Price                                                                                       |  |  |  |
| 1-Day                         | General Admission 1 General Admission 2 General Admission 3 General Admission 4 General Admission 5 See Calendar for Day Specific Pricing | \$99.00 3yrs+ (Age)<br>\$107.00 3yrs+<br>\$112.00 3yrs+<br>\$117.00 3yrs+<br>\$122.50 3yrs+ |  |  |  |
| Silver Pass                   | 12- Month Pass Black out dates apply- See calandar Valid for 12 months from selected first visit date.                                    | <b>\$189.00</b> 3yrs+                                                                       |  |  |  |

#### **Universal Studios 1-Day Ticket Pricing Calendar**

#### APRIL 2025

| SUN | MON | TUE | WED | THU | FRI | SAT |
|-----|-----|-----|-----|-----|-----|-----|
|     |     | 1   | 2   | 3   | 4   | 5   |
| 6   | 7   | 8   | 9   | 10  | 11  | 12  |
| 13  | 14  | 15  | 16  | 17  | 18  | 19  |
| 20  | 21  | 22  | 23  | 24  | 25  | 26  |
| 27  | 28  | 29  | 30  |     |     |     |