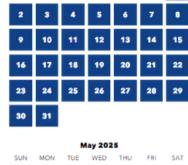

#### **Universal Studios- Hollywood CA**

| Oniversal Stadios Honywood CA |                                                                                                                                           |                                                                                             |  |  |  |
|-------------------------------|-------------------------------------------------------------------------------------------------------------------------------------------|---------------------------------------------------------------------------------------------|--|--|--|
| Ticket Type                   | Description                                                                                                                               | Price                                                                                       |  |  |  |
| 1-Day                         | General Admission 1 General Admission 2 General Admission 3 General Admission 4 General Admission 5 See Calendar for Day Specific Pricing | \$99.00 3yrs+ (Age)<br>\$107.00 3yrs+<br>\$112.00 3yrs+<br>\$117.00 3yrs+<br>\$122.50 3yrs+ |  |  |  |
| Silver Pass                   | 12- Month Pass Black out dates apply- See calandar Valid for 12 months from selected first visit date.                                    | <b>\$189.00</b> 3yrs+                                                                       |  |  |  |

#### **Universal Studios 1-Day Ticket Pricing Calendar**

#### MAY 2025

| SUN | MON | TUE | WED | THU | FRI | SAT |
|-----|-----|-----|-----|-----|-----|-----|
|     |     |     |     | 1   | 2   | 3   |
| 4   | 5   | 6   | 7   | 8   | 9   | 10  |
| 11  | 12  | 13  | 14  | 15  | 16  | 17  |
| 18  | 19  | 20  | 21  | 22  | 23  | 24  |
| 25  | 26  | 27  | 28  | 29  | 30  | 31  |