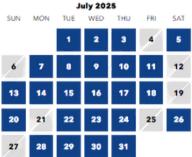

#### **Universal Studios- Hollywood CA**

| Oniversal Stadios Honywood CA |                                                                                                                                           |                                                                                             |  |  |  |
|-------------------------------|-------------------------------------------------------------------------------------------------------------------------------------------|---------------------------------------------------------------------------------------------|--|--|--|
| Ticket Type                   | Description                                                                                                                               | Price                                                                                       |  |  |  |
| 1-Day                         | General Admission 1 General Admission 2 General Admission 3 General Admission 4 General Admission 5 See Calendar for Day Specific Pricing | \$99.00 3yrs+ (Age)<br>\$107.00 3yrs+<br>\$112.00 3yrs+<br>\$117.00 3yrs+<br>\$122.50 3yrs+ |  |  |  |
| Silver Pass                   | 12- Month Pass Black out dates apply- See calandar Valid for 12 months from selected first visit date.                                    | <b>\$189.00</b> 3yrs+                                                                       |  |  |  |

#### **Universal Studios 1-Day Ticket Pricing Calendar**

#### JULY 2025

| SUN | MON | TUE | THU | WED | FRI | SAT |
|-----|-----|-----|-----|-----|-----|-----|
|     |     | 1   | 2   | 3   | 4   | 5   |
| 6   | 7   | 8   | 9   | 10  | 11  | 12  |
| 13  | 14  | 15  | 16  | 17  | 18  | 19  |
| 20  | 21  | 22  | 23  | 24  | 25  | 26  |
| 27  | 28  | 29  | 30  | 31  |     |     |