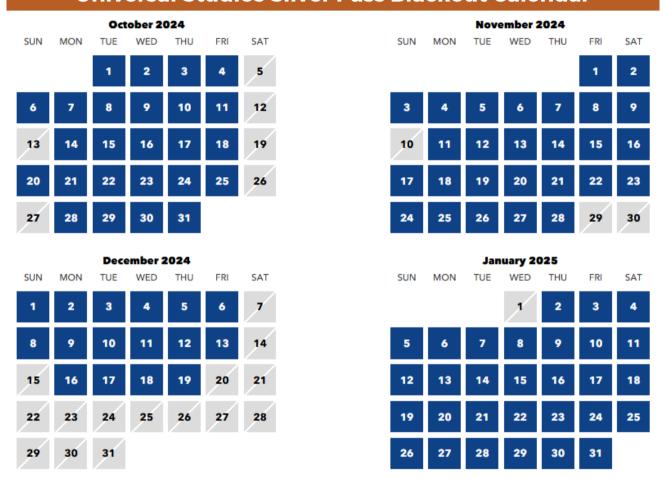

Page 8: Universal Hollywood-Silver Pass-Calendar

### **Universal Studios- Hollywood CA**

| Ticket Type | Description                                                                                                                               | Price                                                                                       |  |  |  |
|-------------|-------------------------------------------------------------------------------------------------------------------------------------------|---------------------------------------------------------------------------------------------|--|--|--|
| 1-Day       | General Admission 1 General Admission 2 General Admission 3 General Admission 4 General Admission 5 See Calendar for Day Specific Pricing | \$99.00 3yrs+ (Age)<br>\$107.00 3yrs+<br>\$112.00 3yrs+<br>\$117.00 3yrs+<br>\$122.50 3yrs+ |  |  |  |
| Silver Pass | 12- Month Pass  Black out dates apply- See calandar  Valid for 12 months from selected first visit date.                                  | \$189.00 3yrs+                                                                              |  |  |  |

### **Universal Studios 1-Day Ticket Pricing Calendar**

#### OCTOBER

| SUN | MON | TUE | WED | THU | FRI | SAT |
|-----|-----|-----|-----|-----|-----|-----|
|     |     | 1   | 2   | 3   | 4   | 5   |
| 6   | 7   | 8   | 9   | 10  | 11  | 12  |
| 13  | 14  | 15  | 16  | 17  | 18  | 19  |
| 20  | 21  | 22  | 23  | 24  | 25  | 26  |
| 27  | 28  | 29  | 30  | 31  |     |     |

#### NOVEMBER

| SUN | MON | TUE | WED | THU | FRI | SAT |
|-----|-----|-----|-----|-----|-----|-----|
|     |     |     |     |     | 1   | 2   |
| 3   | 4   | 5   | 6   | 7   | 8   | 9   |
| 10  | 11  | 12  | 13  | 14  | 15  | 16  |
| 17  | 18  | 19  | 20  | 21  | 22  | 23  |
| 24  | 25  | 26  | 27  | 28  | 29  | 30  |

#### DECEMBER

| SUN | MON | TUE | WED | THU | FRI | SAT |
|-----|-----|-----|-----|-----|-----|-----|
| 1   | 2   | 3   | 4   | 5   | 6   | 7   |
| 8   | 9   | 10  | 11  | 12  | 13  | 14  |
| 15  | 16  | 17  | 18  | 19  | 20  | 21  |
| 22  | 23  | 24  | 25  | 26  | 27  | 28  |
| 29  | 30  | 31  |     |     |     |     |

#### JANUARY

| SUN | MON | TUE | WED | THU | FRI | SAT |
|-----|-----|-----|-----|-----|-----|-----|
|     |     |     | 1   | 2   | 3   | 4   |
| 5   | 6   | 7   | 8   | 9   | 10  | 11  |
| 12  | 13  | 14  | 15  | 16  | 17  | 18  |
| 19  | 20  | 21  | 22  | 23  | 24  | 25  |
| 26  | 27  | 28  | 29  | 30  | 31  |     |

### **Universal Studios Silver Pass Blackout Calendar**