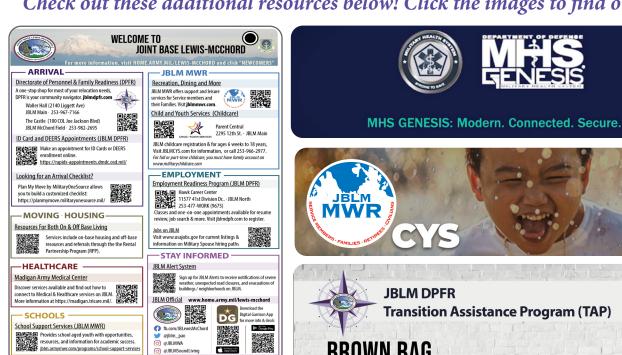

Check out these additional resources below! Click the images to find out more.

Locations

Open 7:30 am-3:00 pm (Mon-Fri ) - Closed Federal Holidays