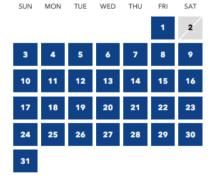

#### **Universal Studios 1-Day Ticket Pricing Calendar**

#### JUNE 2025

| SUN | MON | TUE | WED | THU | FRI | SAT |
|-----|-----|-----|-----|-----|-----|-----|
| 1   | 2   | 3   | 4   | 5   | 6   | 7   |
| 8   | 9   | 10  | 11  | 12  | 13  | 14  |
| 15  | 16  | 17  | 18  | 19  | 20  | 21  |
| 22  | 23  | 24  | 25  | 26  | 27  | 28  |
| 29  | 30  |     |     |     |     |     |