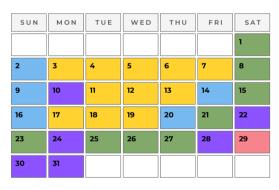

#### **Universal Studios- Hollywood CA**

| Ticket Type | Description                                                                                                                                              | Price                                                                                       |
|-------------|----------------------------------------------------------------------------------------------------------------------------------------------------------|---------------------------------------------------------------------------------------------|
| 1-Day       | General Admission 1<br>General Admission 2<br>General Admission 3<br>General Admission 4<br>General Admission 5<br>See Calendar for Day Specific Pricing | \$99.00 3yrs+ (Age)<br>\$107.00 3yrs+<br>\$112.00 3yrs+<br>\$117.00 3yrs+<br>\$122.50 3yrs+ |
| Silver Pass | 12– Month Pass<br>Black out dates apply– See calandar<br>Valid for 12 months from selected first visit date.                                             | \$189.00 3yrs+                                                                              |

#### **Universal Studios 1-Day Ticket Pricing Calendar**