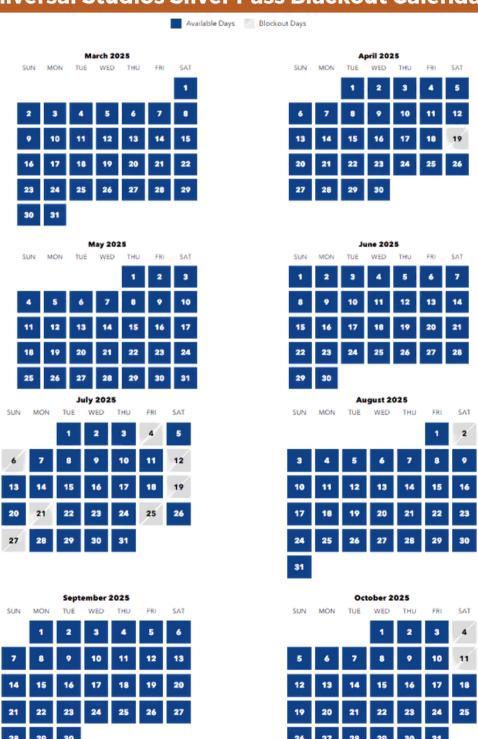

ON TUE THU WED FRI SAT

#### AUGUST 2025

| SUN | MON | TUE | THU | WED | FRI | SAT |
|-----|-----|-----|-----|-----|-----|-----|
|     |     |     |     |     | 1   | 2   |
| 3   | 4   | 5   | 6   | 7   | 8   | 09  |
| 10  | 11  | 12  | 13  | 14  | 15  | 16  |
| 17  | 18  | 19  | 20  | 21  | 22  | 23  |
| 24  | 25  | 26  | 27  | 28  | 29  | 30  |
| 31  |     |     |     |     |     |     |

#### SEPTEMBER 2025

JULY 2025

| SUN | MON | TUE | THU | WED | FRI | SAT |
|-----|-----|-----|-----|-----|-----|-----|
|     | 1   | 2   | 3   | 4   | 5   | 6   |
| 7   | 8   | 9   | 10  | 11  | 12  | 13  |
| 14  | 15  | 16  | 17  | 18  | 19  | 20  |
| 21  | 22  | 23  | 24  | 25  | 26  | 27  |
| 28  | 29  | 30  | 31  |     |     |     |







#### **Universal Studios Silver Pass Blackout Calendar**





## **Florida**



### **Disney World**

Ticket Type Description Price
Adult 10+/Child 3-9

### \*\* ALL DISNEYWORLD TICKETS ARE NOW DATE SPECIFIC \*\* EXACT DATE OF TRAVEL UPON PURCHASED

| 1-Day | Base (1 park per day) ***<br>Hopper<br>Hopper +       | PRICE DETERMINED<br>BY DATE OF TRIP. |
|-------|-------------------------------------------------------|--------------------------------------|
| 2-Day | Base (1 park per day) Base + Hopper Hopper +          | PRICE DETERMINED<br>BY DATE OF TRIP. |
| 3-Day | Base (1 park per day) Base + Hopper Hopper +          | PRICE DETERMINED<br>BY DATE OF TRIP. |
| 4-Day | Base (1 park per day) Base + Hopper Hopper +          | PRICE DETERMINED<br>BY DATE OF TRIP. |
| 5-Day | Base (1 park per day)<br>Base +<br>Hopper<br>Hopper + | PRICE DETERMINED<