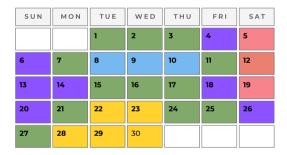

| Price                                                                                       |  |  |  |
| 1-Day                           | General Admission 1 General Admission 2 General Admission 3 General Admission 4 General Admission 5 See Calendar for Day Specific Pricing | \$99.00 3yrs+ (Age)<br>\$107.00 3yrs+<br>\$112.00 3yrs+<br>\$117.00 3yrs+<br>\$122.50 3yrs+ |  |  |  |
| Silver Pass                     | 12- Month Pass  Black out dates apply- See calandar  Valid for 12 months from selected first visit date.                                  | <b>\$189.00</b> 3yrs+                                                                       |  |  |  |

### **Universal Studios 1-Day Ticket Pricing Calendar**

#### APRIL 2025



#### MAY 2025

| SUN | MON | TUE | WED | THU | FRI | SAT |
|-----|-----|-----|-----|-----|-----|-----|
|     |     |     |     | 1   | 2   | 3   |
| 4   | 5   | 6   | 7   | 8   | 9   | 10  |
| 11  | 12  | 13  | 14  | 15  | 16  | 17  |
| 18  | 19  | 20  | 21  | 22  | 23  | 24  |
| 25  | 26  | 27  | 28  | 29  | 30  | 31  |





### **Universal Studios 1-Day Ticket Pricing Calendar**

#### JUNE 2025

| SUN | MON | TUE | WED | THU | FRI | SAT |
|-----|-----|-----|-----|-----|-----|-----|
| 1   | 2   | 3   | 4   | 5   | 6   | 7   |
| 8   | 9   | 10  | 11  | 12  | 13  | 14  |
| 15  | 16  | 17  | 18  | 19  | 20  | 21  |
| 22  | 23  | 24  | 25  | 26  | 27  | 28  |
| 29  | 30  |     |     |     |     |     |

|    |    | 1  | 2  | 3  | 4  | 5  |
|----|----|----|----|----|----|----|
| 6  | 7  | 8