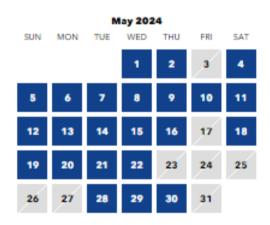

#### MAY

| SUN | MON | TUE | WED | THU | FRI | SAT |
|-----|-----|-----|-----|-----|-----|-----|
|     |     |     | 1   | 2   | 3   | 4   |
| 5   | 6   | 7   | 8   | 9   | 10  | 11  |
| 12  | 13  | 14  | 15  | 16  | 17  | 18  |
| 19  | 20  | 21  | 22  | 23  | 24  | 25  |
| 26  | 27  | 28  | 29  | 30  | 31  |     |
|     |     |     |     |     |     |     |