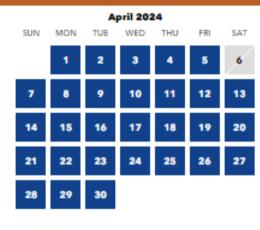

#### APRIL

| SUN | MON | TUE | WED | THU | FRI | SAT |
|-----|-----|-----|-----|-----|-----|-----|
|     | 1   | 2   | 3   | 4   | 5   | 6   |
| 7   | 8   | 9   | 10  | 11  | 12  | 13  |
| 14  | 15  | 16  | 17  | 18  | 19  | 20  |
| 21  | 22  | 23  | 24  | 25  | 26  | 27  |
| 28  | 29  | 30  |     |     |     |     |