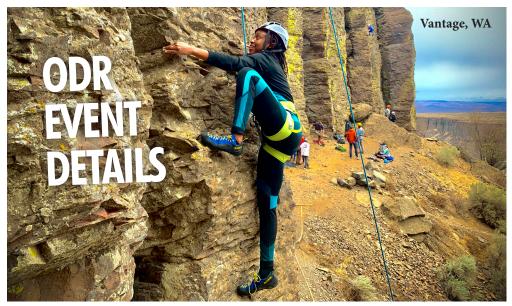

#### Nov. 6-7: Vantage Camp and Climb

9 a.m. Sat.-6 p.m. Sun. Meet at AU (\$79) • • The columnar basalt columns of Frenchman's Coulee (aka "Vantage") create towering rock climbs overlooking the Columbia River Gorge. Join us for an unforgettable weekend exploring these special places, camping in the sagebrush steppe, and building our community of climbers. Toilets are available on-site adjacent to primitive tent camping a short walk from the

Participant restrictions: 14+ with parent/guardian supervision; comfortable overnight car camping in cold weather.

Max participants: 10

ODR provides: Climbing instruction and equipment, group cooking equipment and tent-camping equipment.

You pack: All meals, personal climbing and camping equipment (optional) and weather-appropriate clothing.