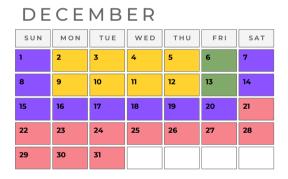

#### **Universal Studios- Hollywood CA**

| Ticket Type | Description                                                                                                                                              | Price                                                                                       |
|-------------|----------------------------------------------------------------------------------------------------------------------------------------------------------|---------------------------------------------------------------------------------------------|
| 1-Day       | General Admission 1<br>General Admission 2<br>General Admission 3<br>General Admission 4<br>General Admission 5<br>See Calendar for Day Specific Pricing | \$99.00 3yrs+ (Age)<br>\$107.00 3yrs+<br>\$112.00 3yrs+<br>\$117.00 3yrs+<br>\$122.50 3yrs+ |
| Silver Pass | 12– Month Pass<br>Black out dates apply– See calandar<br>Valid for 12 months from selected first visit date.                                             | \$189.00 3yrs+                                                                              |

#### Universal Studios 1-Day Ticket Pricing Calendar