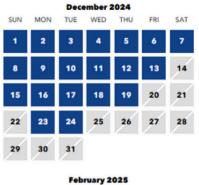

#### JANUARY 2025

| SUN | MON | TUE | WED | THU | FRI | SAT |
|-----|-----|-----|-----|-----|-----|-----|
|     |     |     | 1   | 2   | 3   | 4   |
| 5   | 6   | 7   | 8   | 9   | 10  | 11  |
| 12  | 13  | 14  | 15  | 16  | 17  | 18  |
| 19  | 20  | 21  | 22  | 23  | 24  | 25  |
| 26  | 27  | 28  | 29  | 30  | 31  |     |