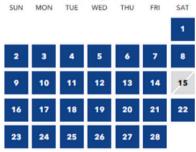

#### FEBRUARY 2025

| SUN | MON | TUE | WED | THU | FRI | SAT |
|-----|-----|-----|-----|-----|-----|-----|
|     |     |     |     |     |     | 1   |
| 2   | 3   | 4   | 5   | 6   | 7   | 8   |
| 9   | 10  | 11  | 12  | 13  | 14  | 15  |
| 16  | 17  | 18  | 19  | 20  | 21  | 22  |
| 23  | 24  | 25  | 26  | 27  | 28  |     |