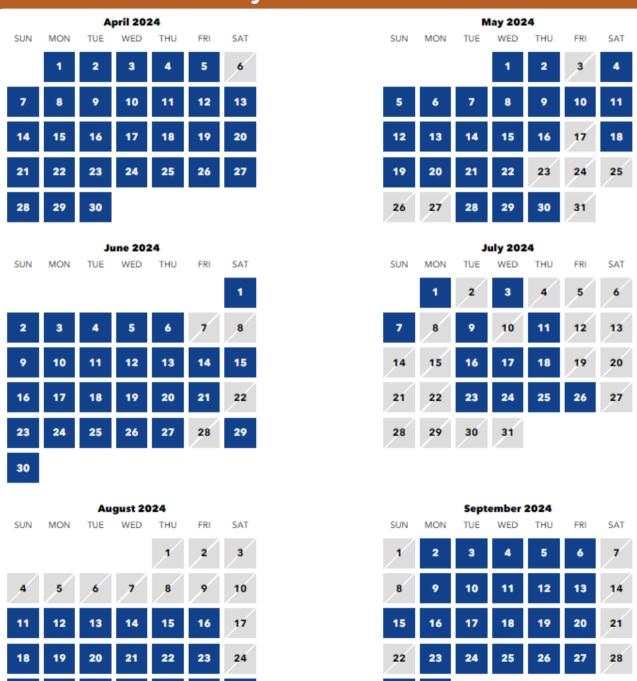

| Description                                                                                                                                    | Price                 |
| <b>1-Day</b><br>Expires: 12/23/23 | Single Day Admission                                                                                                                           | <b>\$112.00</b> 3yrs+ |
| Silver Pass                       | 12- Month Pass  Black out dates apply- See calandar  Valid for 12 months from selected first visit date. First visit must occur by 09/30/2024. | <b>\$112.00</b> 3yrs+ |

For More California adventures check out pages 13 thru 15 for City Passes and Go Cards



# California



### **Universal Hollywood Black Out Calendar**







### **Universal Hollywood Black Out Calendar**



30

28

25



# **Florida**



| Disney World      |                                   |                                        |
|-------------------|-----------------------------------|----------------------------------------|
| Ticket Type       | Description                       | Price<br>Adult 10+/Child 3-9           |
| 1-Day<br>Seasonal | Base (1 park per day)**<br>Hopper | \$140.75/\$135.25<br>\$217.00/\$211.50 |
| 1-Day             | Base (1 park per day)<br>Hopper   | \$179.00/\$173.50<br>\$260.75/\$255.25 |
| 2-Day             | Base (1 park per day)<br>Hopper   | \$265.00/\$255.25<br>\$346.75/\$337.00 |
| 3-Day             | Base (1 park per day)<br>Hopper   | \$354.75/\$341.00<br>\$429.00/\$415.25 |
| 4-Day             | Base (1 park per day)<br>Hopper   | \$454.75/\$437.0