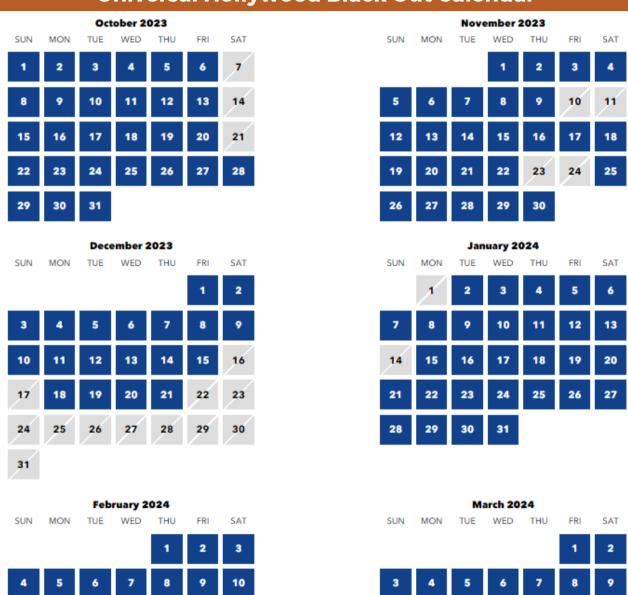

<sup>\*\*</sup>US Active Duty Military receive free admission with Military ID card \*\*

| Universal Studios- Hollywood CA   |                                                                                                                                                |                       |
|-----------------------------------|------------------------------------------------------------------------------------------------------------------------------------------------|-----------------------|
| Ticket Type                       | Description                                                                                                                                    | Price                 |
| <b>1-Day</b><br>Expires: 12/23/23 | Single Day Admission                                                                                                                           | <b>\$112.00</b> 3yrs+ |
| Silver Pass                       | 12- Month Pass  Black out dates apply- See calandar  Valid for 12 months from selected first visit date. First visit must occur by 09/30/2024. | <b>\$112.00</b> 3yrs+ |

### **Universal Hollywood Black Out Calendar**