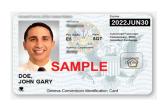

#### **New Generation USID**

**Accepted** for all the above recipients.

#### **Look for Service Branch**

- U.S. Army
- U.S. Air Force
- U.S. Marines
- U.S. Navv
- U.S. Coast Guard
- U.S. Public Health Service (USPHS)