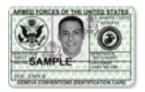

# Disney MilitaryPromotional Tickets

Eligible Service Members are active or retired members of the U.S. military, including the National Guard, Reservists, the U.S. Coast Guard, the Commissioned Corps of the U.S. Public Health Service (USPHS), and the Commissioned Corps of the National Oceanic and Atmospheric Administration (NOAA). Eligible Service Members (or their spouses) must present valid military identification pictured below.

### **Active Military Personnel Eligible**

• If affiliation field says "Contractor" or "Civillian," Guest is Not Eligible

#### Look for Active Service Branch

- U.S. Army
- U.S. Air Force
- U.S. Marines
- U.S. Navy
- U.S. Coast Guard
- U.S. Public Health Service (USPHS)
- National Oceanic and Atmospheric Administration (NOAA)