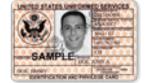

# Disney MilitaryPromotional Tickets

Eligible Service Members are active or retired members of the U.S. military, including the National Guard, Reservists, the U.S. Coast Guard, the Commissioned Corps of the U.S. Public Health Service (USPHS), and the Commissioned Corps of the National Oceanic and Atmospheric Administration (NOAA). Eligible Service Members (or their spouses) must present valid military identification pictured below.

#### **Eligible**

• If relationship field does not say "Spouse," "SP," or "DEC-DB," Guest is **Not Eligible** 

Common **Access Card** 

Common **Access Card** 